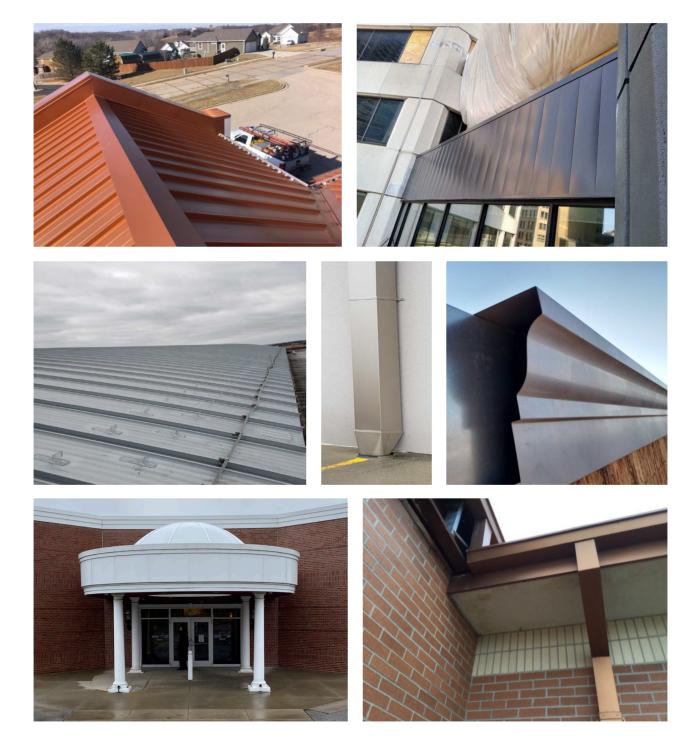

#### SHEET METAL REPAIRS

Western has a dedicated crew on call to specifically help with repairs on any sheet metal facet of your building. Whether it be a broken gutter, a split downspout, a clogged scupper, or a missing piece of flashing, Western's sheet metal crew is here to ensure your building looks better than it did before we arrived.

#### IN ADDITION

Western can assist with many custom metal projects such as awnings, canopies, special gutter sizes, skylights, and unit screens. We can also fabricate and install interior work, such as lobby and receiption areas, accent walls, and elevator renovations. Plus much, much more!