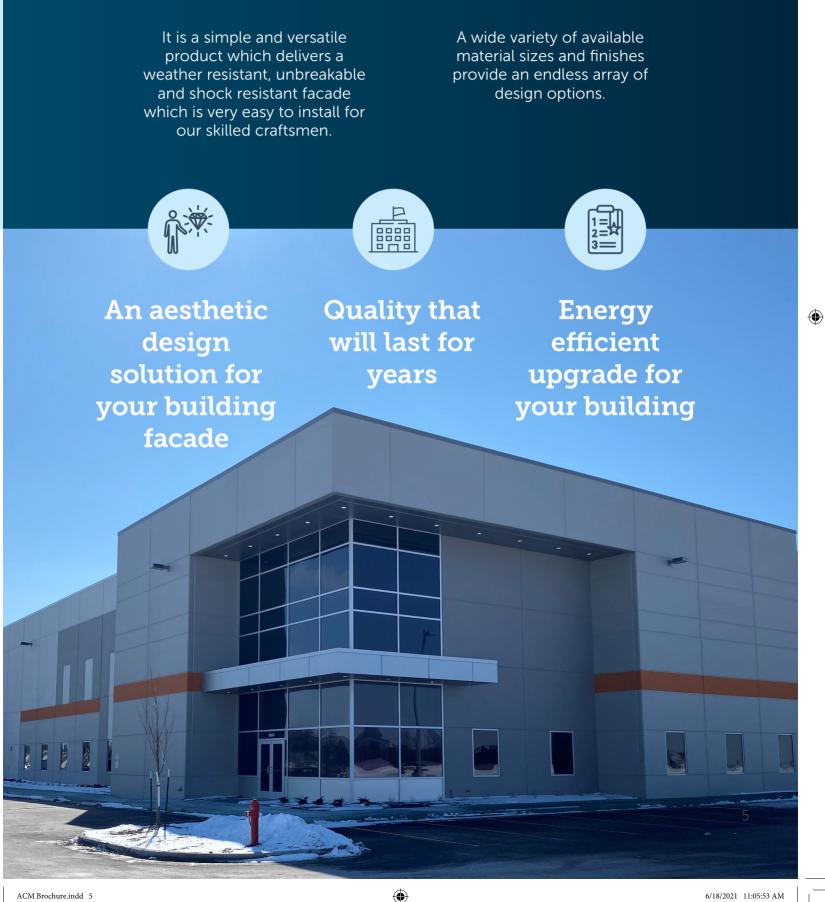

#### **Metal Wall Panel Systems**

Aluminum/Metal Composite Material (ACM/MCM) Wall Panel Systems

Insulated Metal Wall Panel Systems

Aluminum Plate Wall Panel Systems

Custom Colors & Designs

Single Skin Wall Panel Systems

# WHAT IS ACM/MCM?

۲

ACM/MCM is a lightweight composite material, consisting of two aluminum cover sheets and a fire rated core.