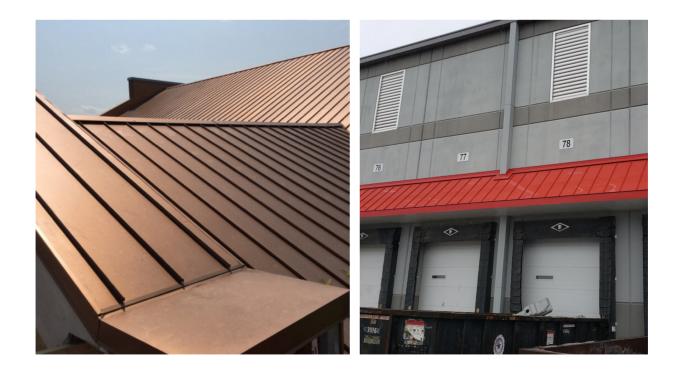

/MCM) Wall Panel Systems

Insulated Metal Wall Panel Systems

Aluminum Plate Wall Panel Systems

Custom Colors & Designs

Single Skin Wall Panel Systems

Metal Roofing Systems

Building Exterior Metal Components (Repairs & New Construction)

Gutters, Downspouts, Scuppers, Expansion Gaps & More

**Interior Tenant Improvement Projects** 

#### **Custom Metal Fabrications & Detailing**

Forming, Shearing, Welding & Punching CNC Panel Machine

۲

### ACM/MCM WALL PANEL SYSTEMS

۲



Western's Sheet Metal Division ensures that the **quality** of construction is professionally completed on all installations.

# WHAT IS ACM/MCM?

۲

ACM/MCM is a lightweight composite material, consisting of two aluminum cover sheets and a fire rated core.



# INSULATED METAL PANEL SYSTEMS

۲



# METAL ROOFING



6

۲

# SINGLE SKIN METAL PANELS





# Repairs

### Reconstruction

## Remodels





### WALL PANELS PROJECT PROFILES

#### Wonderscope

Western installed a 1/8" aluminum plate wall system, including the flashings throughout. The eye-catching layout was designed by an Architect.

۲



#### **KC Pet Project**

Western installed a standing seam roof, new flashings and coping, as well as single skin panels throughout the new structure.





۲

#### SHEET METAL REPAIRS

Western has a dedicated crew on call to specifically help with repairs on any sheet metal facet of your building. Whether it be a broken gutter, a split downspout, a clogged scupper, or a missing piece of flashing, Western's sheet metal crew is here to ensure your building looks better than it did before we arrived.

۲



۲