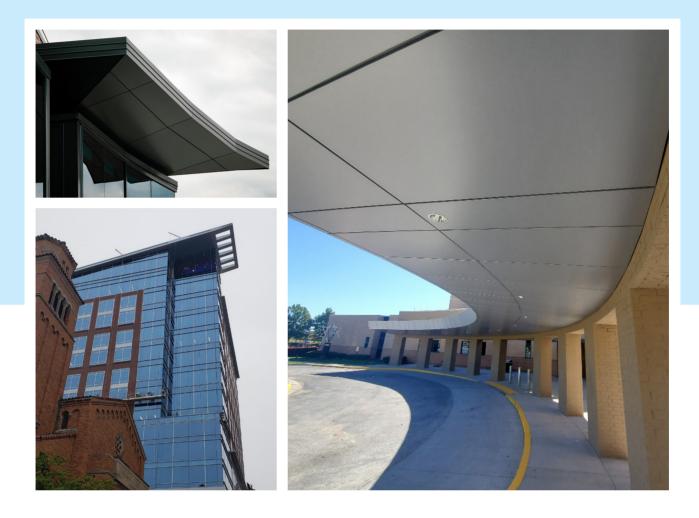

### ACM/MCM WALL PANEL SYSTEMS

۲

Western's Sheet Metal Division ensures that the **quality** of construction is professionally completed on all installations.

# WHAT IS ACM/MCM?

۲

ACM/MCM is a lightweight composite material, consisting of two aluminum cover sheets and a fire rated core.