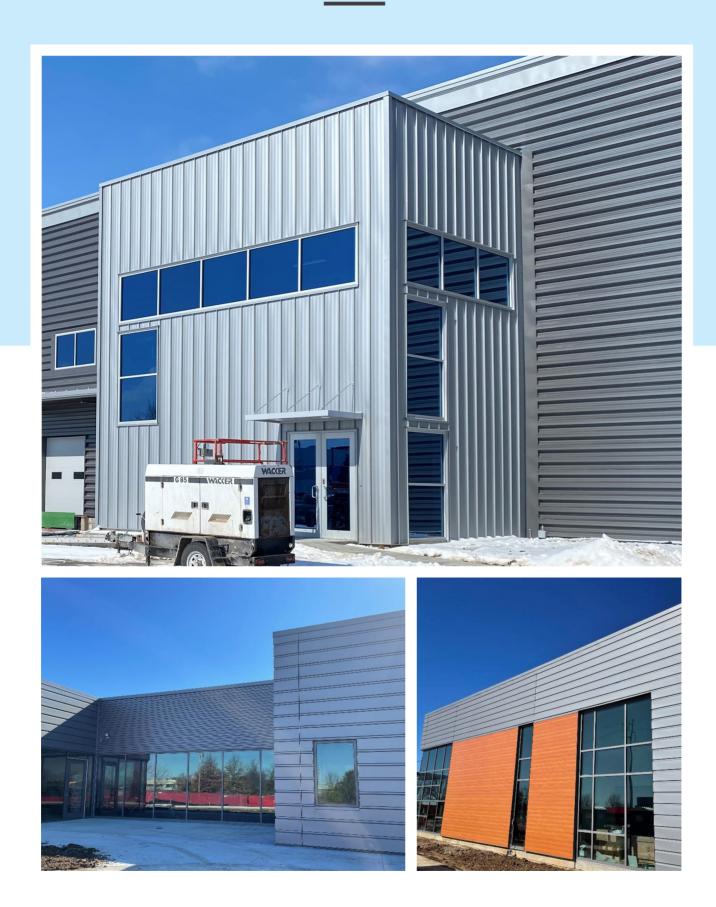

#### **KC Pet Project**

Western installed a standing seam roof, new flashings and coping, as well as single skin panels throughout the new structure.

۲

# SINGLE SKIN METAL PANELS