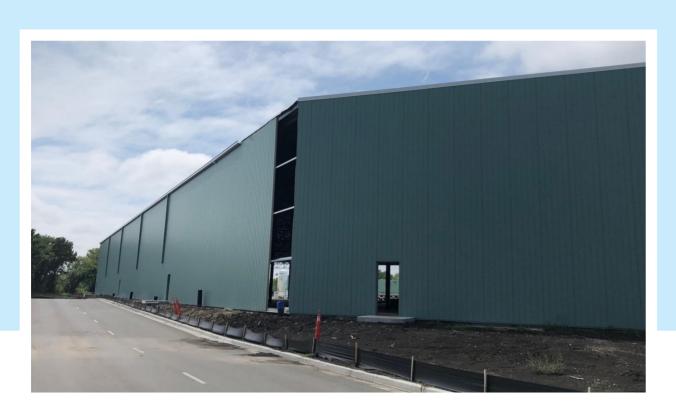

osite Material (ACM/MCM) Wall Panel Systems

Insulated Metal Wall Panel Systems

Aluminum Plate Wall Panel Systems

Custom Colors & Designs

Single Skin Wall Panel Systems

Metal Roofing Systems

Building Exterior Metal Components (Repairs & New Construction)

Gutters, Downspouts, Scuppers, Expansion Gaps & More

**Interior Tenant Improvement Projects** 

#### **Custom Metal Fabrications & Detailing**

Forming, Shearing, Welding & Punching CNC Panel Machine

۲

### ACM/MCM WALL PANEL SYSTEMS

۲



Western's Sheet Metal Division ensures that the **quality** of construction is professionally completed on all installations.

# WHAT IS ACM/MCM?

۲

ACM/MCM is a lightweight composite material, consisting of two aluminum cover sheets and a fire rated core.



# INSULATED METAL PANEL SYSTEMS

۲



# METAL ROOFING



6

۲

# SINGLE SKIN METAL PANELS





# Repairs

### Reconstruction

## Remodels





### WALL PANELS PROJECT PROFILES

#### Wonderscope

Western installed a 1/8" aluminum plate wall system, including the flashings throughout. The eye-catching layout was designed by an Architect.

۲



#### **KC Pet Project**

Western installed a standing seam roof, new flashings and coping, as well as single skin panels throughout the new structure.





۲

#### SHEET METAL REPAIRS

Western has a dedicated crew on call to specifically help with repairs on any sheet metal facet of your building. Whether it be a broken gutter, a split downspout, a clogged scupper, or a missing piece of flashing, Western's sheet metal crew is here to ensure your building looks better than it did before w