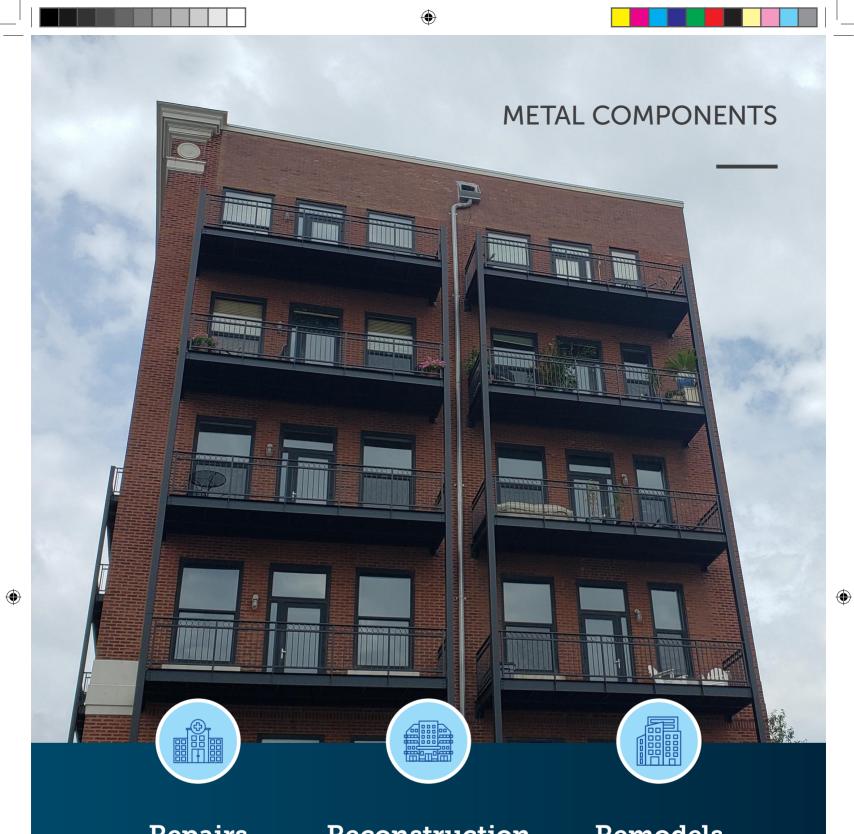

Metal Roofing Systems

Building Exterior Metal Components (Repairs & New Construction)

Gutters, Downspouts, Scuppers, Expansion Gaps & More

**Interior Tenant Improvement Projects** 

#### SHEET METAL REPAIRS

Western has a dedicated crew on call to specifically help with repairs on any sheet metal facet of your building. Whether it be a broken gutter, a split downspout, a clogged scupper, or a missing piece of flashing, Western's sheet metal crew is here to ensure your building looks better than it did before we arrived.