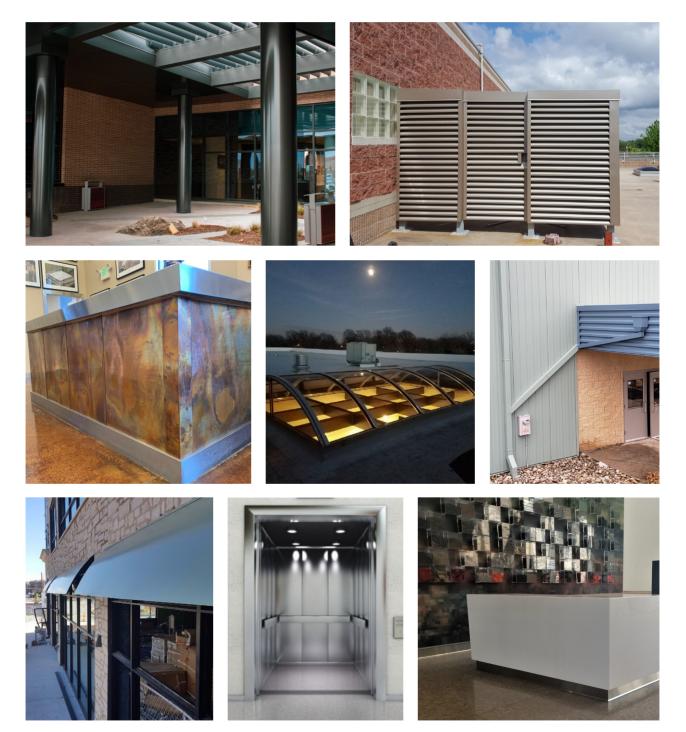

#### IN ADDITION

Western can assist with many custom metal projects such as awnings, canopies, special gutter sizes, skylights, and unit screens. We can also fabricate and install interior work, such as lobby and receiption areas, accent walls, and elevator renovations. Plus much, much more!