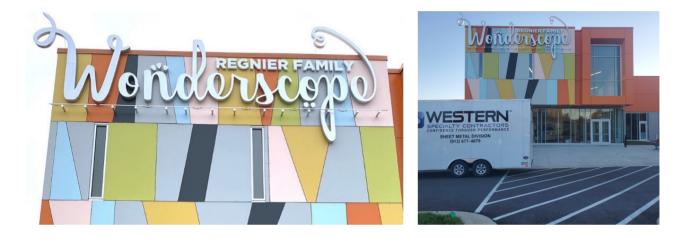

#### Wonderscope

Western installed a 1/8" aluminum plate wall system, including the flashings throughout. The eye-catching layout was designed by an Architect.

۲